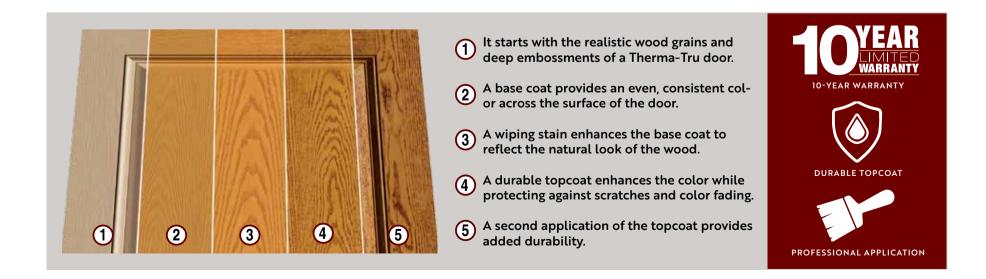

#### Fiberglass doors finished for lasting beauty.

PrismaGuard Premium Finish is low-maintenance protecting and preserving a door's lasting beauty against normal wear and tear, saving time and money. PrismaGuard Premium Finish protects doors from the elements, preserving color for years to come and is backed by a 10-year limited finish warranty for peace of mind.

Note: Finish colors may vary from an actual application due to fluctuations in finishing or printing. See your Therma-Tru seller for details on the PrismaGuard warranty and exclusions.