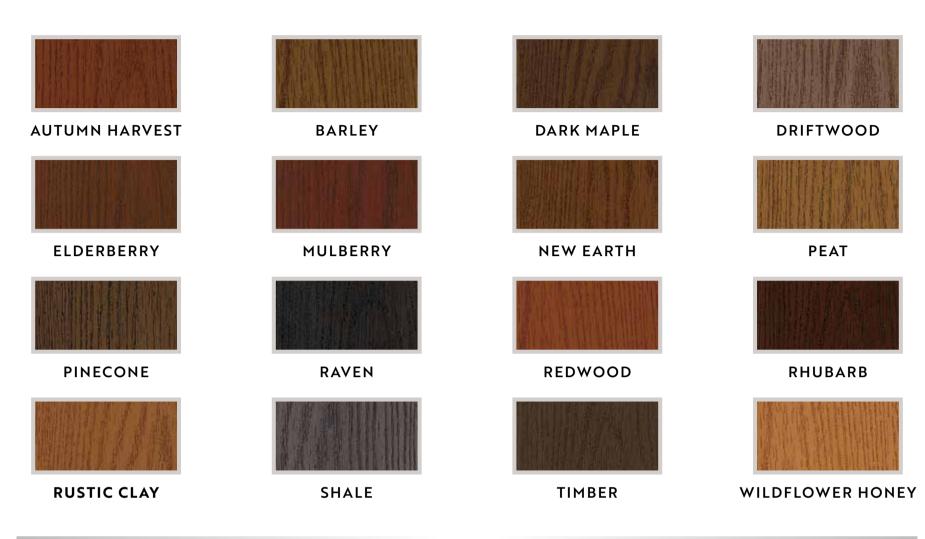

## EMBRACE NATURAL BEAUTY

Giving homes a perfect color palette goes beyond paint. Choose from a variety of different wood tones to bring a new dimension of color to your doors and trim.

Wood stains will not only add color, but also protect your doors and trim against damage from water, household cleaning supplies, and everyday wear.

With these natural wood stains, interior doors and trim will maintain natural beauty and be protected from harmful UV rays that cause other doors and trim to fade and lose their color.

EBONY

DARK OAK

AUTUMN OAK

FRUITWOOD

CHERRY

GOLDEN OAK

CHESTNUT

TRADITIONAL CHERRY

## MAKE A STATEMENT WITH COLOR.

Note: Finish colors may vary from an actual application due to fluctuations in finishing or printing. See your Therma-Tru seller for details on the PrismaGuard warranty and exclusions.