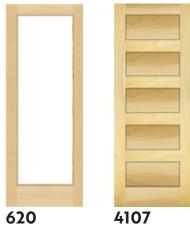

# **Door Specifications**

|             | Door                                 | Manufacturer          | Hollow Core | Solid Core | Bifold |
|-------------|--------------------------------------|-----------------------|-------------|------------|--------|
| Flat Panels | 1. Mercer                            | Lynden Doors          | X           | X          | X      |
|             | 2. Whitman                           | Lynden Doors          | X           | X          | X      |
|             | 3. Aberdeen                          | Lynden Doors          | X           | X          | X      |
|             | 4. Yarrow                            | Lynden Doors          |             | X          | X      |
|             | 5. Winthrop                          | Lynden Doors          | X           | X          | X      |
| Panels      | 6. Alki                              | Lynden Doors          | X           | X          |        |
|             | 7. Kingston                          | Lynden Doors          | X           | X          | X      |
|             | 8. Rosario                           | Lynden Doors          | X           | X          | X      |
| Raised      | 9. Columbia (Smooth)                 | Lynden Doors          | X           | X          | X      |
| Rais        | 10. Bonneville (Textured)            | Lynden Doors          | X           |            | X      |
| Wood Doors  | 11. Plain Sliced<br>Oak Flush        | Lynden Doors          | X           | X          | X      |
|             | 12. U.L. Birch<br>Flush (Rotary Cut) | Lynden Doors          | X           | X          | X      |
|             | 13. Poplar 620<br>Full Lite          | Woodgrain<br>Millwork |             |            |        |
|             | 14. Poplar<br>625/627                | Woodgrain<br>Millwork |             |            |        |