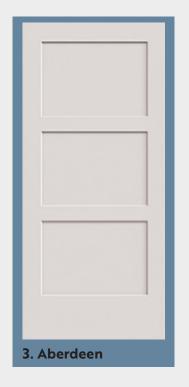

# **Door Specifications**

|             | Door                                 | Manufacturer          | Hollow Core | Solid Core | Bifold |
|-------------|--------------------------------------|-----------------------|-------------|------------|--------|
| Flat Panels | 1. Mercer                            | Lynden Doors          | X           | X          | X      |
|             | 2. Whitman                           | Lynden Doors          | X           | X          | X      |
|             | 3. Aberdeen                          | Lynden Doors          | X           | X          | X      |
|             | 4. Yarrow                            | Lynden Doors          |             | X          | X      |
|             | 5. Winthrop                          | Lynden Doors          | X           | X          | X      |
| Panels      | 6. Alki                              | Lynden Doors          | X           | X          |        |
|             | 7. Kingston                          | Lynden Doors          | X           | X          | X      |
|             | 8. Rosario                           | Lynden Doors          | X           | X          | X      |
| Raised      | 9. Columbia (Smooth)                 | Lynden Doors          | X           | X          | X      |
| Rais        | 10. Bonneville (Textured)            | Lynden Doors          | X           |            | X      |
| Wood Doors  | 11. Plain Sliced<br>Oak Flush        | Lynden Doors          | X           | X          | X      |
|             | 12. U.L. Birch<br>Flush (Rotary Cut) | Lynden Doors          | X           | X          | X      |
|             | 13. Poplar 620<br>Full Lite          | Woodgrain<br>Millwork |             |            |        |
|             | 14. Poplar<br>625/627                | Woodgrain<br>Millwork |             |            |        |

| Stile & Rail | Glass | Paintable | Stain | 20-Min Fire Rating |
|--------------|-------|-----------|-------|--------------------|
|              |       | X         |       | X                  |
|              |       | X         |       | X                  |
|              |       | X         |       | X                  |
|              |       | X         |       |                    |
|              |       | X         |       |                    |
|              |       | X         |       | X                  |
|              |       | X         |       | X                  |
|              |       | X         |       | X                  |
|              |       | X         |       |                    |
|              |       | X         |       |                    |
|              |       |           | X     | X                  |
|              |       |           | X     | X                  |
| X            | X     |           | X     |                    |
| X            | X     |           | X     |                    |