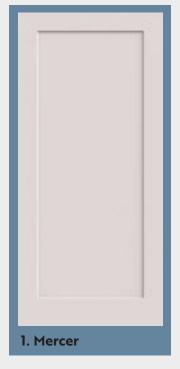

# **Door Specifications**

|             | Door                                 | Manufacturer          | Hollow Core | Solid Core | Bifold |
|-------------|--------------------------------------|-----------------------|-------------|------------|--------|
| Flat Panels | 1. Mercer                            | Lynden Doors          | X           | X          | X      |
|             | 2. Whitman                           | Lynden Doors          | X           | X          | X      |
|             | 3. Aberdeen                          | Lynden Doors          | X           | X          | X      |
|             | 4. Yarrow                            | Lynden Doors          |             | X          | X      |
|             | 5. Winthrop                          | Lynden Doors          | X           | X          | X      |
| Panels      | 6. Alki                              | Lynden Doors          | X           | X          |        |
|             | 7. Kingston                          | Lynden Doors          | X           | X          | X      |
|             | 8. Rosario                           | Lynden Doors          | X           | X          | X      |
| Raised      | 9. Columbia (Smooth)                 | Lynden Doors          | X           | X          | X      |
| Rais        | 10. Bonneville (Textured)            | Lynden Doors          | X           |            | X      |
| Wood Doors  | 11. Plain Sliced<br>Oak Flush        | Lynden Doors          | X           | X          | X      |
|             | 12. U.L. Birch<br>Flush (Rotary Cut) | Lynden Doors          | X           | X          | X      |
|             | 13. Poplar 620<br>Full Lite          | Woodgrain<br>Millwork |             |            |        |
|             | 14. Poplar<br>625/627                | Woodgrain<br>Millwork |             |            |        |

| Stile & Rail | Glass | Paintable | Stain | 20-Min Fire Rating |
|--------------|-------|-----------|-------|--------------------|
|              |       | X         |       | X                  |
|              |       | X         |       | X                  |
|              |       | X         |       | X                  |
|              |       | X         |       |                    |
|              |       | X         |       |                    |
|              |       | X         |       | X                  |
|              |       | X         |       | X                  |
|              |       | X         |       | X                  |
|              |       | X         |       |                    |
|              |       | X         |       |                    |
|              |       |           | X     | X                  |
|              |       |           | X     | X                  |
| X            | X     |           | X     |                    |
| X            | X     |           | X     |                    |