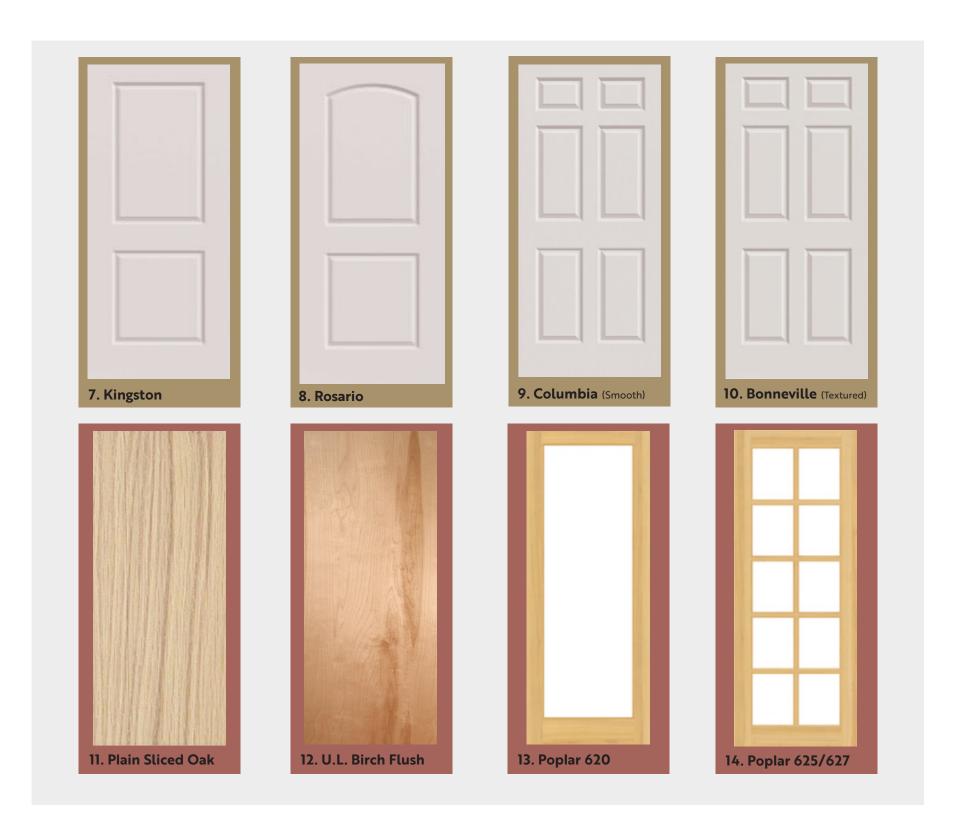

# **Door Specifications**

|             | Door                                 | Manufacturer          | Hollow Core | Solid Core | Bifold |
|-------------|--------------------------------------|-----------------------|-------------|------------|--------|
| Flat Panels | 1. Mercer                            | Lynden Doors          | X           | X          | X      |
|             | 2. Whitman                           | Lynden Doors          | X           | X          | X      |
|             | 3. Aberdeen                          | Lynden Doors          | X           | X          | X      |
|             | 4. Yarrow                            | Lynden Doors          |             | X          | X      |
|             | 5. Winthrop                          | Lynden Doors          | X           | X          | X      |
| Panels      | 6. Alki                              | Lynden Doors          | X           | X          |        |
|             | 7. Kingston                          | Lynden Doors          | X           | X          | X      |
|             | 8. Rosario                           | Lynden Doors          | X           | X          | X      |
| Raised      | 9. Columbia (Smooth)                 | Lynden Doors          | X           | X          | X      |
| Rais        | 10. Bonneville (Textured)            | Lynden Doors          | X           |            | X      |
| Wood Doors  | 11. Plain Sliced<br>Oak Flush        | Lynden Doors          | X           | X          | X      |
|             | 12. U.L. Birch<br>Flush (Rotary Cut) | Lynden Doors          | X           | X          | X      |
|             | 13. Poplar 620<br>Full Lite          | Woodgrain<br>Millwork |             |            |        |
|             | 14. Poplar<br>625/627                | Woodgrain<br>Millwork |             |            |        |

| Stile & Rail | Glass | Paintable | Stain | 20-Min Fire Rating |
|--------------|-------|-----------|-------|--------------------|
|              |       | X         |       | X                  |
|              |       | X         |       | X                  |
|              |       | X         |       | X                  |
|              |       | X         |       |                    |
|              |       | X         |       |                    |
|              |       | X         |       | X                  |
|              |       | X         |       | X                  |
|              |       | X         |       | X                  |
|              |       | X         |       |                    |
|              |       | X         |       |                    |
|              |       |           | X     | X                  |
|              |       |           | X     | X                  |
| X            | X     |           | X     |                    |
| X            | X     |           | X     |                    |