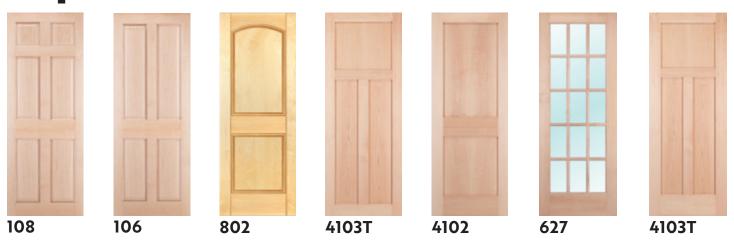

## **Available Door Styles**

Flat Panels

Raised Panels

Wood Doors

Whether you seek a uniformly formed design or a more eclectic look, Moehl Millwork offers a full selection of interior doors that will match your style.

Expand your creativity and interior aesthetic with designs that offer doors as a significant and powerful element in you decor.