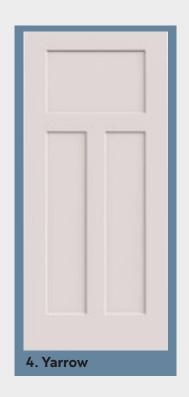

# **Door Specifications**

|             | Door                                 | Manufacturer          | Hollow Core | Solid Core | Bifold |
|-------------|--------------------------------------|-----------------------|-------------|------------|--------|
| Flat Panels | 1. Mercer                            | Lynden Doors          | X           | X          | X      |
|             | 2. Whitman                           | Lynden Doors          | X           | X          | X      |
|             | 3. Aberdeen                          | Lynden Doors          | X           | X          | X      |
|             | 4. Yarrow                            | Lynden Doors          |             | X          | X      |
|             | 5. Winthrop                          | Lynden Doors          | X           | X          | X      |
| Panels      | 6. Alki                              | Lynden Doors          | X           | X          |        |
|             | 7. Kingston                          | Lynden Doors          | X           | X          | X      |
|             | 8. Rosario                           | Lynden Doors          | X           | X          | X      |
| Raised      | 9. Columbia (Smooth)                 | Lynden Doors          | X           | X          | X      |
| Rais        | 10. Bonneville (Textured)            | Lynden Doors          | X           |            | X      |
| Wood Doors  | 11. Plain Sliced<br>Oak Flush        | Lynden Doors          | X           | X          | X      |
|             | 12. U.L. Birch<br>Flush (Rotary Cut) | Lynden Doors          | X           | X          | X      |
|             | 13. Poplar 620<br>Full Lite          | Woodgrain<br>Millwork |             |            |        |
|             | 14. Poplar<br>625/627                | Woodgrain<br>Millwork |             |            |        |

| Stile & Rail | Glass | Paintable | Stain | 20-Min Fire Rating |
|--------------|-------|-----------|-------|--------------------|
|              |       | X         |       | X                  |
|              |       | X         |       | X                  |
|              |       | X         |       | X                  |
|              |       | X         |       |                    |
|              |       | X         |       |                    |
|              |       | X         |       | X                  |
|              |       | X         |       | X                  |
|              |       | X         |       | X                  |
|              |       | X         |       |                    |
|              |       | X         |       |                    |
|              |       |           | X     | X                  |
|              |       |           | X     | X                  |
| X            | X     |           | X     |                    |
| X            | X     |           | X     |                    |