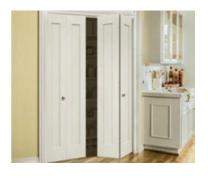

#### 1.Door Style

· Bifold, Bypass, or Standard

## **Available Door Styles**

Flat Panels

Raised Panels

Wood Doors

Whether you seek a uniformly formed design or a more eclectic look, Moehl Millwork offers a full selection of interior doors that will match your style.