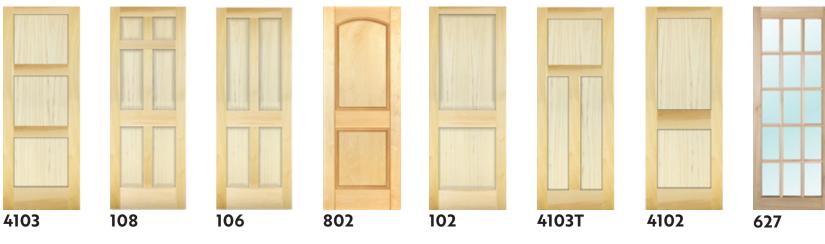

# **Door Specifications**

|             | Door                                 | Manufacturer          | Hollow Core | Solid Core | Bifold |
|-------------|--------------------------------------|-----------------------|-------------|------------|--------|
| Flat Panels | 1. Mercer                            | Lynden Doors          | X           | X          | X      |
|             | 2. Whitman                           | Lynden Doors          | X           | X          | X      |
|             | 3. Aberdeen                          | Lynden Doors          | X           | X          | X      |
|             | 4. Yarrow                            | Lynden Doors          |             | X          | X      |
|             | 5. Winthrop                          | Lynden Doors          | X           | X          | X      |
| Panels      | 6. Alki                              | Lynden Doors          | X           | X          |        |
|             | 7. Kingston                          | Lynden Doors          | X           | X          | X      |
|             | 8. Rosario                           | Lynden Doors          | X           | X          | X      |
| Raised      | 9. Columbia (Smooth)                 | Lynden Doors          | X           | X          | X      |
| Rais        | 10. Bonneville (Textured)            | Lynden Doors          | X           |            | X      |
| Wood Doors  | 11. Plain Sliced<br>Oak Flush        | Lynden Doors          | X           | X          | X      |
|             | 12. U.L. Birch<br>Flush (Rotary Cut) | Lynden Doors          | X           | X          | X      |
|             | 13. Poplar 620<br>Full Lite          | Woodgrain<br>Millwork |             |            |        |
|             | 14. Poplar<br>625/627                | Woodgrain<br>Millwork |             |            |        |

| Stile & Rail | Glass | Paintable | Stain | 20-Min Fire Rating |
|--------------|-------|-----------|-------|--------------------|
|              |       | X         |       | X                  |
|              |       | X         |       | X                  |
|              |       | X         |       | X                  |
|              |       | X         |       |                    |
|              |       | X         |       |                    |
|              |       | X         |       | X                  |
|              |       | X         |       | X                  |
|              |       | X         |       | X                  |
|              |       | X         |       |                    |
|              |       | X         |       |                    |
|              |       |           | X     | X                  |
|              |       |           | X     | X                  |
| X            | X     |           | X     |                    |
| X            | X     |           | X     |                    |

## **Available Door Styles**

Flat Panels

Raised Panels

Wood Doors

Whether you seek a uniformly formed design or a more eclectic look, Moehl Millwork offers a full selection of interior doors that will match your style.