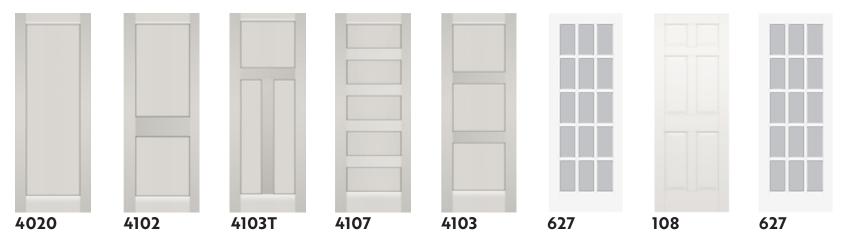

## **Special Order Doors**

In addition to the many doors listed previously, Moehl Millwork offers a full line of doors that are available for special order.

The following doors are typically available within 3-4 weeks of your order.

## Within 3-4 weeks of your order