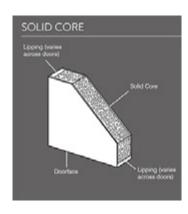

#### 4. Hollow or Solid Core

# **Door Specifications**

|             | Door                                 | Manufacturer          | Hollow Core | Solid Core | Bifold |
|-------------|--------------------------------------|-----------------------|-------------|------------|--------|
| Flat Panels | 1. Mercer                            | Lynden Doors          | X           | X          | X      |
|             | 2. Whitman                           | Lynden Doors          | X           | X          | X      |
|             | 3. Aberdeen                          | Lynden Doors          | X           | X          | X      |
|             | 4. Yarrow                            | Lynden Doors          |             | X          | X      |
|             | 5. Winthrop                          | Lynden Doors          | X           | X          | X      |
| Panels      | 6. Alki                              | Lynden Doors          | X           | X          |        |
|             | 7. Kingston                          | Lynden Doors          | X           | X          | X      |
|             | 8. Rosario                           | Lynden Doors          | X           | X          | X      |
| Raised      | 9. Columbia (Smooth)                 | Lynden Doors          | X           | X          | X      |
| Rais        | 10. Bonneville (Textured)            | Lynden Doors          | X           |            | X      |
| Wood Doors  | 11. Plain Sliced<br>Oak Flush        | Lynden Doors          | X           | X          | X      |
|             | 12. U.L. Birch<br>Flush (Rotary Cut) | Lynden Doors          | X           | X          | X      |
|             | 13. Poplar 620<br>Full Lite          | Woodgrain<br>Millwork |             |            |        |
|             | 14. Poplar<br>625/627                | Woodgrain<br>Millwork |             |            |        |