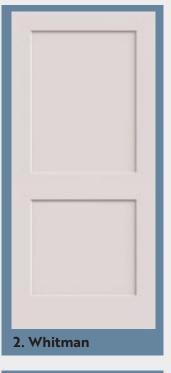

# **Door Specifications**

|             | Door                                 | Manufacturer          | Hollow Core | Solid Core | Bifold |
|-------------|--------------------------------------|-----------------------|-------------|------------|--------|
| Flat Panels | 1. Mercer                            | Lynden Doors          | X           | X          | X      |
|             | 2. Whitman                           | Lynden Doors          | X           | X          | X      |
|             | 3. Aberdeen                          | Lynden Doors          | X           | X          | X      |
|             | 4. Yarrow                            | Lynden Doors          |             | X          | X      |
|             | 5. Winthrop                          | Lynden Doors          | X           | X          | X      |
| Panels      | 6. Alki                              | Lynden Doors          | X           | X          |        |
|             | 7. Kingston                          | Lynden Doors          | X           | X          | X      |
|             | 8. Rosario                           | Lynden Doors          | X           | X          | X      |
| Raised      | 9. Columbia (Smooth)                 | Lynden Doors          | X           | X          | X      |
| Rais        | 10. Bonneville (Textured)            | Lynden Doors          | X           |            | X      |
| Wood Doors  | 11. Plain Sliced<br>Oak Flush        | Lynden Doors          | X           | X          | X      |
|             | 12. U.L. Birch<br>Flush (Rotary Cut) | Lynden Doors          | X           | X          | X      |
|             | 13. Poplar 620<br>Full Lite          | Woodgrain<br>Millwork |             |            |        |
|             | 14. Poplar<br>625/627                | Woodgrain<br>Millwork |             |            |        |

| Stile & Rail | Glass | Paintable | Stain | 20-Min Fire Rating |
|--------------|-------|-----------|-------|--------------------|
|              |       | X         |       | X                  |
|              |       | X         |       | X                  |
|              |       | X         |       | X                  |
|              |       | X         |       |                    |
|              |       | X         |       |                    |
|              |       | X         |       | X                  |
|              |       | X         |       | X                  |
|              |       | X         |       | X                  |
|              |       | X         |       |                    |
|              |       | X         |       |                    |
|              |       |           | X     | X                  |
|              |       |           | X     | X                  |
| X            | X     |           | X     |                    |
| X            | X     |           | X     |                    |