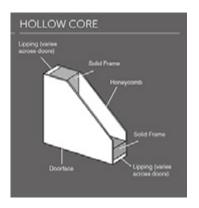

#### 4. Hollow or Solid Core

# **Door Specifications**

|             | Door                                 | Manufacturer          | Hollow Core | Solid Core | Bifold |
|-------------|--------------------------------------|-----------------------|-------------|------------|--------|
| Flat Panels | 1. Mercer                            | Lynden Doors          | X           | X          | X      |
|             | 2. Whitman                           | Lynden Doors          | X           | X          | X      |
|             | 3. Aberdeen                          | Lynden Doors          | X           | X          | X      |
|             | 4. Yarrow                            | Lynden Doors          |             | X          | X      |
|             | 5. Winthrop                          | Lynden Doors          | X           | X          | X      |
| Panels      | 6. Alki                              | Lynden Doors          | X           | X          |        |
|             | 7. Kingston                          | Lynden Doors          | X           | X          | X      |
|             | 8. Rosario                           | Lynden Doors          | X           | X          | X      |
| Raised      | 9. Columbia (Smooth)                 | Lynden Doors          | X           | X          | X      |
| Rais        | 10. Bonneville (Textured)            | Lynden Doors          | X           |            | X      |
| Wood Doors  | 11. Plain Sliced<br>Oak Flush        | Lynden Doors          | X           | X          | X      |
|             | 12. U.L. Birch<br>Flush (Rotary Cut) | Lynden Doors          | X           | X          | X      |
|             | 13. Poplar 620<br>Full Lite          | Woodgrain<br>Millwork |             |            |        |
|             | 14. Poplar<br>625/627                | Woodgrain<br>Millwork |             |            |        |