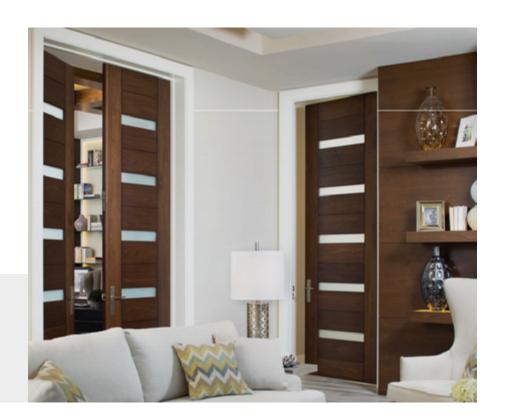

## Other Premium Door Brands

DRIVEN BY DESIGN

Window and exterior door choices often take into account the visual impact on outside admirers and passersby.

However, the goal for selecting the right interior doors is to achieve an intimate and personal effect that will be appreciated by those who live or work in home or building you are constructing.

**MDF** - Painted Medium Density Fiberboard (MDF) doors with stile and rail construction

**Reserve** – Solid wood encapsulating a warp-resistant composite core

**Wood** – Solid wood doors featuring dowel construction and stave lumber cores