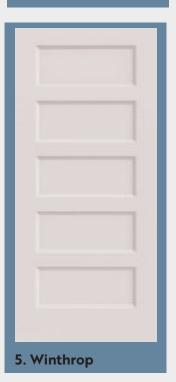

# **Door Specifications**

|             | Door                                 | Manufacturer          | Hollow Core | Solid Core | Bifold |
|-------------|--------------------------------------|-----------------------|-------------|------------|--------|
| Flat Panels | 1. Mercer                            | Lynden Doors          | X           | X          | X      |
|             | 2. Whitman                           | Lynden Doors          | X           | X          | X      |
|             | 3. Aberdeen                          | Lynden Doors          | X           | X          | X      |
|             | 4. Yarrow                            | Lynden Doors          |             | X          | X      |
|             | 5. Winthrop                          | Lynden Doors          | X           | X          | X      |
| Panels      | 6. Alki                              | Lynden Doors          | X           | X          |        |
|             | 7. Kingston                          | Lynden Doors          | X           | X          | X      |
|             | 8. Rosario                           | Lynden Doors          | X           | X          | X      |
| Raised      | 9. Columbia (Smooth)                 | Lynden Doors          | X           | X          | X      |
| Rais        | 10. Bonneville (Textured)            | Lynden Doors          | X           |            | X      |
| Wood Doors  | 11. Plain Sliced<br>Oak Flush        | Lynden Doors          | X           | X          | X      |
|             | 12. U.L. Birch<br>Flush (Rotary Cut) | Lynden Doors          | X           | X          | X      |
|             | 13. Poplar 620<br>Full Lite          | Woodgrain<br>Millwork |             |            |        |
|             | 14. Poplar<br>625/627                | Woodgrain<br>Millwork |             |            |        |

| Stile & Rail | Glass | Paintable | Stain | 20-Min Fire Rating |
|--------------|-------|-----------|-------|--------------------|
|              |       | X         |       | X                  |
|              |       | X         |       | X                  |
|              |       | X         |       | X                  |
|              |       | X         |       |                    |
|              |       | X         |       |                    |
|              |       | X         |       | X                  |
|              |       | X         |       | X                  |
|              |       | X         |       | X                  |
|              |       | X         |       |                    |
|              |       | X         |       |                    |
|              |       |           | X     | X                  |
|              |       |           | X     | X                  |
| X            | X     |           | X     |                    |
| X            | X     |           | X     |                    |