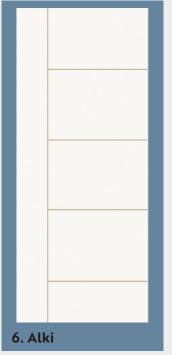

# **Door Specifications**

|             | Door                                 | Manufacturer          | Hollow Core | Solid Core | Bifold |
|-------------|--------------------------------------|-----------------------|-------------|------------|--------|
| Flat Panels | 1. Mercer                            | Lynden Doors          | X           | X          | X      |
|             | 2. Whitman                           | Lynden Doors          | X           | X          | X      |
|             | 3. Aberdeen                          | Lynden Doors          | X           | X          | X      |
|             | 4. Yarrow                            | Lynden Doors          |             | X          | X      |
|             | 5. Winthrop                          | Lynden Doors          | X           | X          | X      |
| Panels      | 6. Alki                              | Lynden Doors          | X           | X          |        |
|             | 7. Kingston                          | Lynden Doors          | X           | X          | X      |
|             | 8. Rosario                           | Lynden Doors          | X           | X          | X      |
| Raised      | 9. Columbia (Smooth)                 | Lynden Doors          | X           | X          | X      |
| Rais        | 10. Bonneville (Textured)            | Lynden Doors          | X           |            | X      |
| Wood Doors  | 11. Plain Sliced<br>Oak Flush        | Lynden Doors          | X           | X          | X      |
|             | 12. U.L. Birch<br>Flush (Rotary Cut) | Lynden Doors          | X           | X          | X      |
|             | 13. Poplar 620<br>Full Lite          | Woodgrain<br>Millwork |             |            |        |
|             | 14. Poplar<br>625/627                | Woodgrain<br>Millwork |             |            |        |