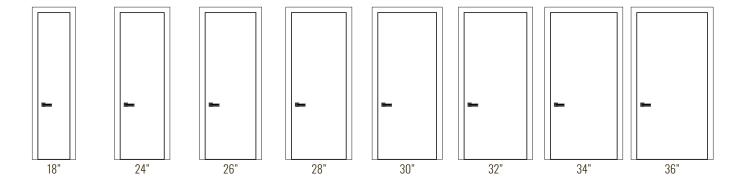

## **HEIGHTS AND WIDTHS**

# ECO FRIENDLY VENEER, STANDARD SIZING, PREMIUM SOLID CORE

Our Ecoline interior doors offer the perfect blend of customization and convenience. While these doors are available in standard sizes, you can personalize them with a variety of finishes, glass options, functions, and hardware to suit your unique style and needs. Enjoy the flexibility of semi-custom design with the reliability of our high-quality, standard-sized doors.\*

### **WIDTHS**

<sup>\*</sup>Minimum Order Quantity: 5 door units