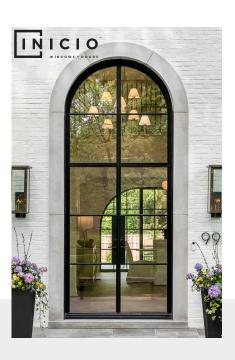

# INICIO STEEL ENTRY DOOR

The INICIO Collection by Glenview Doors provides the thinnest profiles from Switzerland, thermally broken and powder coated for the most extraordinary steel entry doors.