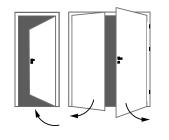

### DOOR TYPES

**SWINGING** 

The Ecoline collection offers a variety of options for swinging doors. Standard hinges and magnetic latch hardware sets are included. Available in a variety of different designs and finishes to meet your needs.