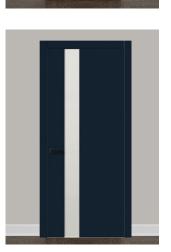

# ECOLINE INTERIOR DOORS

The Ecoline interior doors are a solid-core interior door line designed to be a full package offering.

This line includes an eco-friendly veneer with magnetic latches and concealed hinges.

## SOLID PANEL DESIGNS

Featuring a sleek and minimalist design, our Ecoline interior doors offer simple solid panel designs in a variety of finish options. Achieve your desired look with our high-quality, elegant standard frame and casing.