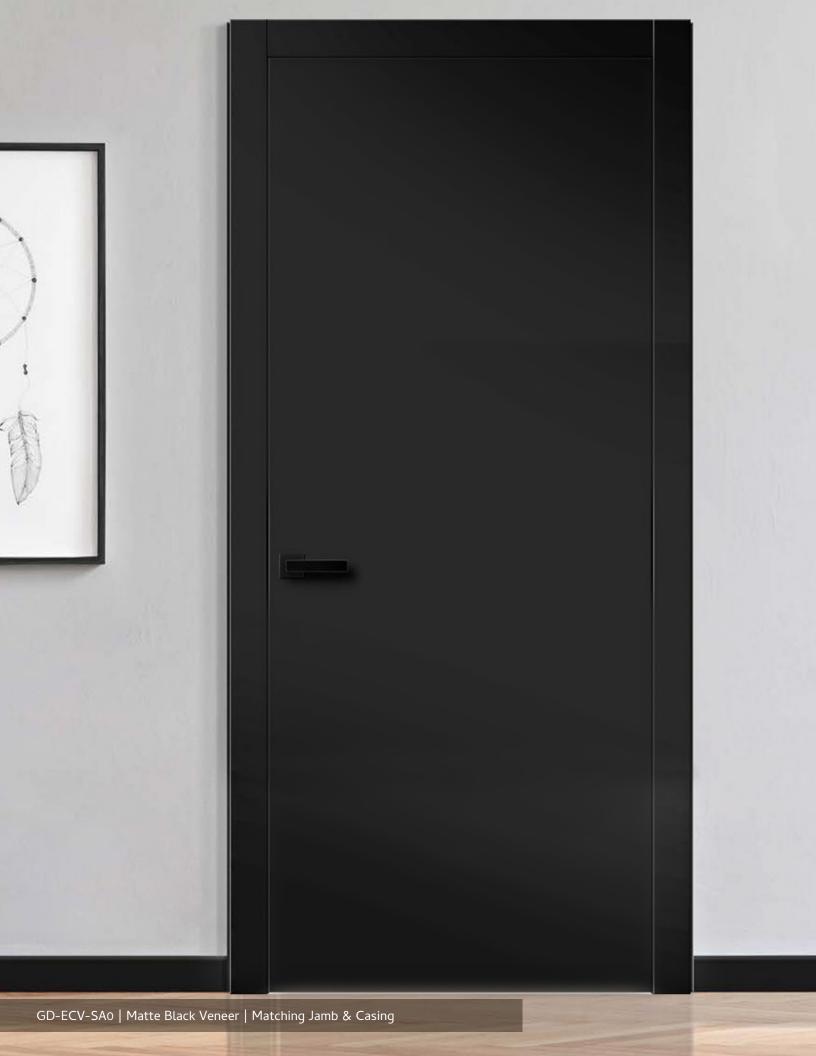

## SOLID PANEL DESIGNS

Featuring a sleek and minimalist design, our Ecoline interior doors offer simple solid panel designs in a variety of finish options. Achieve your desired look with our high-quality, elegant standard frame and casing.

#### **PANEL STYLE**

GD-ECV-SAO

### **FINISH OPTIONS**

Veneer

Textured Wood-like

Smooth Wood-like Veneer

Monochromatic Veneer

Glenview Doors Ecoline doors are distinguished by exceptional resistance to abrasion and moisture, ensuring durability in everyday use. Their meticulously layered composition beautifully captures the depth and texture of natural wood, offering an authentic and refined aesthetic.