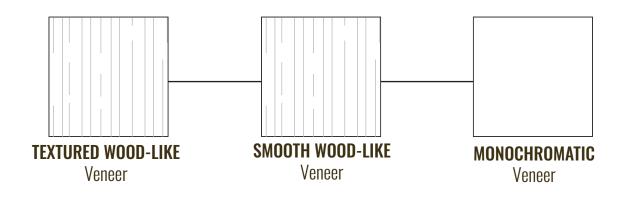

### O2 SELECT ECO-FRIENDLY VENEER

Choose from textured wood-like, smooth wood-like, or monochromatic veneer.

\* For additional material and finish options see Glenview Luxeline interior doors.

Textured Wood-like Veneer

Veneer

Monochromatic Veneer