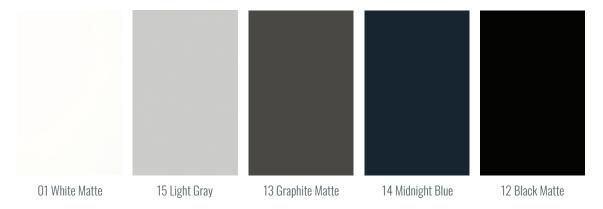

## **VENEER OPTIONS**

Ecoline interior doors offer a range of finishes to suit any style. Choose from veneers designed to mimic the natural beauty of real wood or opt for our painted finishes that provide a premium, smooth look.

### **MONOCHROME**