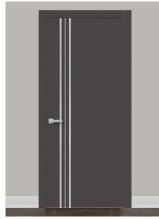

## SOLID PANEL DESIGNS

Featuring a sleek and minimalist design, our Ecoline interior doors offer simple solid panel designs in a variety of finish options. Achieve your desired look with our high-quality, elegant standard frame and casing.

### **FINISH OPTIONS**

Veneer

Textured Wood-like

Smooth Wood-like Veneer

Monochromatic Veneer

Glenview Doors Ecoline doors are distinguished by exceptional resistance to abrasion and moisture, ensuring durability in everyday use. Their meticulously layered composition beautifully captures the depth and texture of natural wood, offering an authentic and refined aesthetic.