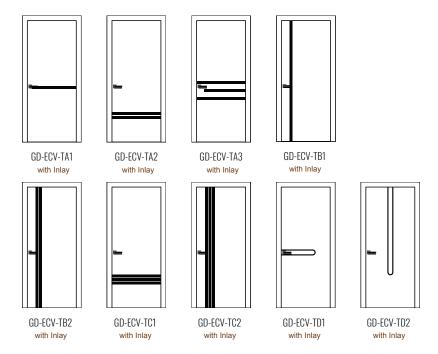

### METALLIC INLAY DESIGNS

Ecoline interior doors with decorative inlays showcase sleek, contemporary aesthetics and meticulous craftsmanship. Available in a variety of designs and finishes, these doors offer a sophisticated touch that enhances any interior space while maintaining minimalist elegance

### **PANEL STYLES**