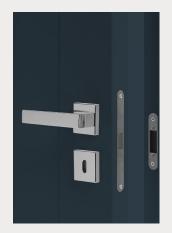

#### < LATCHING SYSTEM

Experience the perfect blend of elegance and innovation with our Italian magnetic latching system. Designed to elevate both style and functionality, this system quarantees a soft, quiet close every time. Its sleek, modern design adds a touch of sophistication to any room, while the built-in privacy function offers seamless convenience.