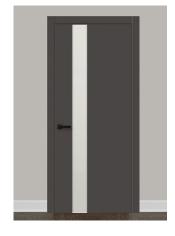

# ECOLINE INTERIOR DOORS

The Ecoline interior doors are a solid-core interior door line designed to be a full package offering.

This line includes an eco-friendly veneer with magnetic latches and concealed hinges.

## SOLID PANEL DESIGNS

Featuring a sleek and minimalist design, our Ecoline interior doors offer simple solid panel designs in a variety of finish options. Achieve your desired look with our high-quality, elegant standard frame and casing.