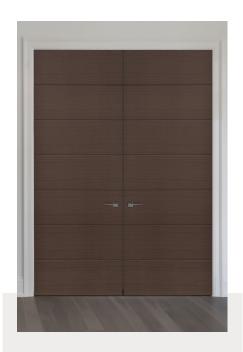

# ECOLINE INTERIOR DOORS

The Ecoline interior doors are a solid-core interior door line designed to be a full package offering.

This line includes an eco-friendly veneer with magnetic latches and concealed hinges.

### **ECOLINE SOLID CORE CONSTRUCTION**

Our Ecoline interior doors are constructed with a solid core structure, ensuring durability and strength. These doors feature a robust fiber board core, surrounded by an eco-friendly veneer, offering a sustainable and stylish alternative to traditional wood. The combination of solid core and eco-friendly veneer creates beautifully crafted, modern interior doors that are both durable and environmentally conscious.