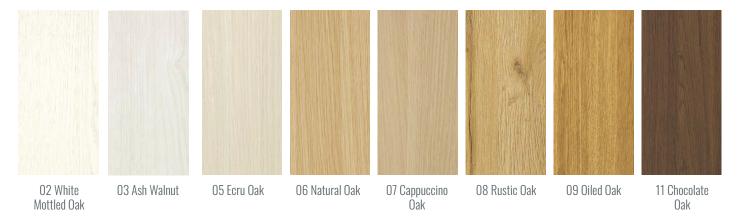

## **VENEER OPTIONS**

Ecoline interior doors offer a range of finishes to suit any style. Choose from veneers designed to mimic the natural beauty of real wood or opt for our painted finishes that provide a premium, smooth look.

### **WOOD-LIKE**

Printed colors may vary slightly from actual product finishes. Contact your local Glenview dealer to view actual product and finish color samples.