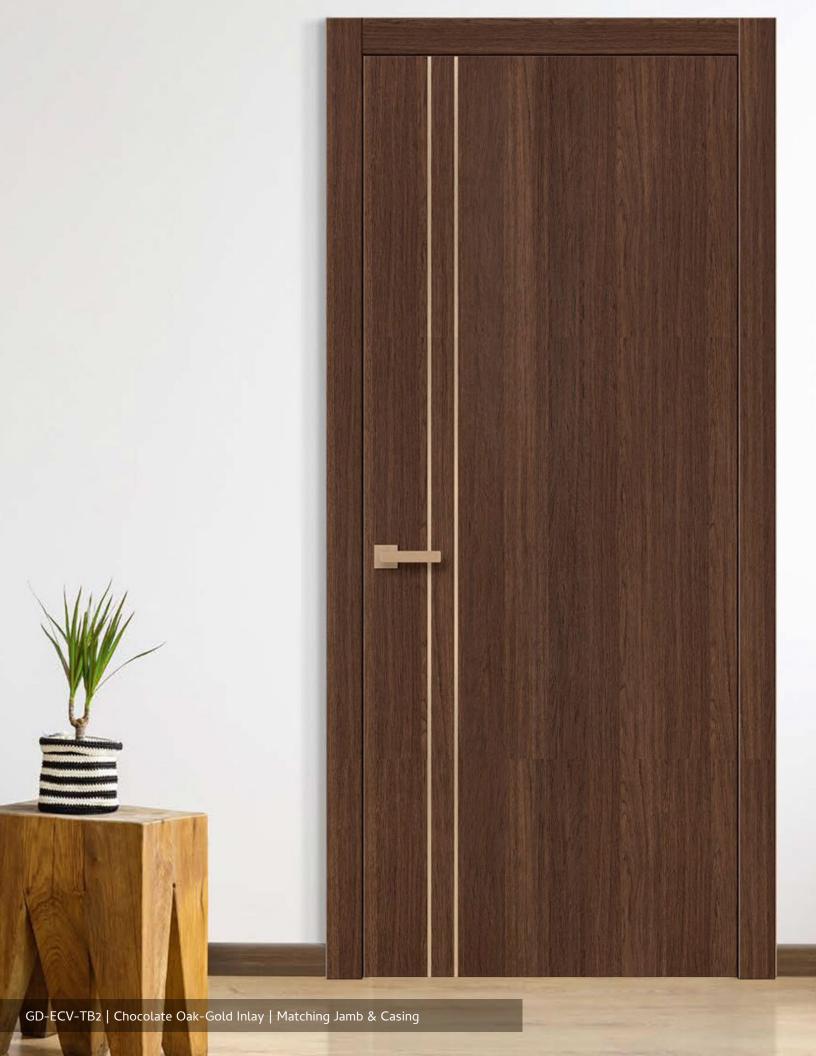

### METALLIC INLAY DESIGNS

Ecoline interior doors with decorative inlays showcase sleek, contemporary aesthetics and meticulous craftsmanship. Available in a variety of designs and finishes, these doors offer a sophisticated touch that enhances any interior space while maintaining minimalist elegance

### **PANEL STYLES**

### **FINISH OPTIONS**

Glenview Doors Ecoline doors are distinguished by exceptional resistance to abrasion and moisture, ensuring durability in everyday use. Their meticulously layered composition beautifully captures the depth and texture of natural wood, offering an authentic and refined aesthetic.