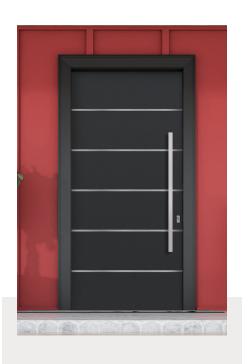

# EUROTECH ENTRY ALUMINUM CLAD

These Glenview Doors combine proprietary EuroTech™ construction with an additional layer of ½" thick solid aluminum cladding to the exterior of your door for exceptional strength.

# INICIO STEEL ENTRY DOOR

The INICIO Collection by Glenview Doors provides the thinnest profiles from Switzerland, thermally broken and powder coated for the most extraordinary steel entry doors.