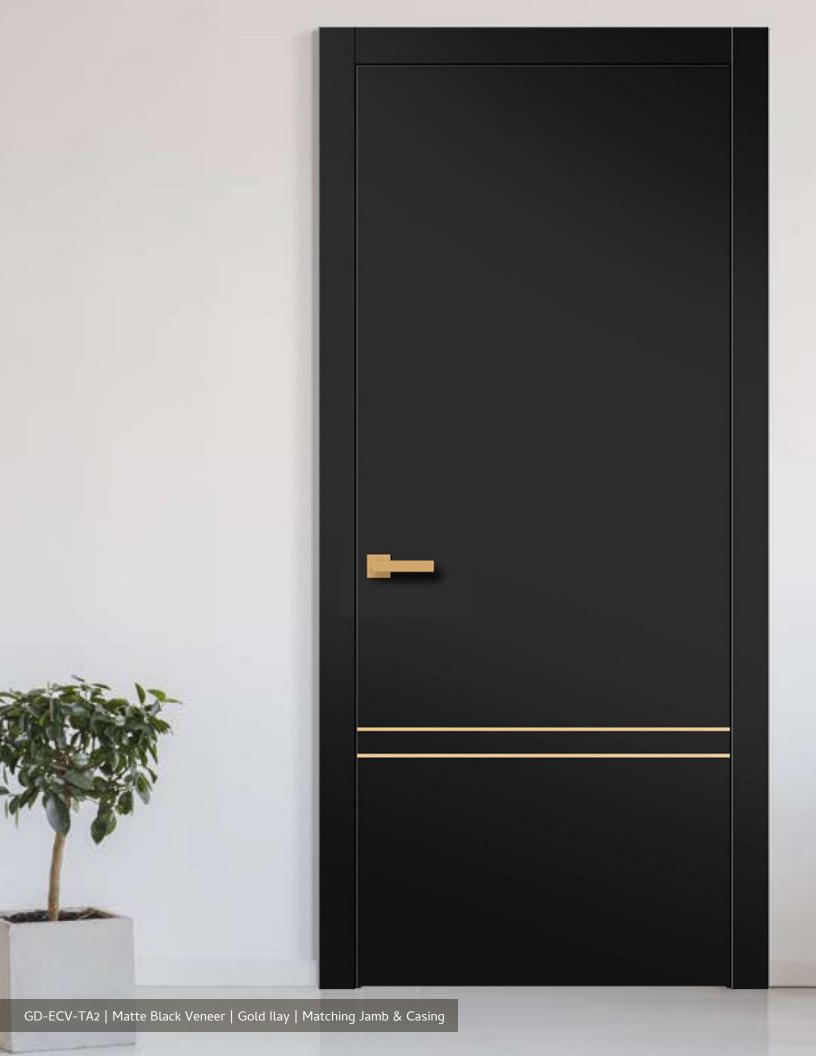

# ECOLINE INTERIOR DOORS

The Ecoline interior doors are a solid-core interior door line designed to be a full package offering.

This line includes an eco-friendly veneer with magnetic latches and concealed hinges.

### **ECOLINE SOLID CORE CONSTRUCTION**

Our Ecoline interior doors are constructed with a solid core structure, ensuring durability and strength. These doors feature a robust fiber board core, surrounded by an eco-friendly veneer, offering a sustainable and stylish alternative to traditional wood. The combination of solid core and eco-friendly veneer creates beautifully crafted, modern interior doors that are both durable and environmentally conscious.

### **FINISH OPTIONS**

Veneer

Textured Wood-like

Smooth Wood-like Veneer

Monochromatic Veneer

Glenview Doors Ecoline doors are distinguished by exceptional resistance to abrasion and moisture, ensuring durability in everyday use. Their meticulously layered composition beautifully captures the depth and texture of natural wood, offering an authentic and refined aesthetic.