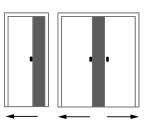

### **POCKET**

The Ecoline collection features a refined selection of pocket doors Each door comes with high-quality hardware included. These doors are available in a range of elegant designs and finishes, ensuring a perfect match for your interior style. Our pocket doors are designed to glide effortlessly while offering the hidden advantage of maximizing your space with a clean, modern aesthetic.

### 06 DOOR TYPE & FUNCTION

Choose from swinging, barn, pocketing, and sliding options to create a seamless interior door package throughout your home for bedrooms, hallways, closets and more!