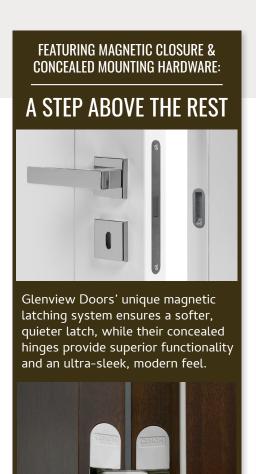

### MAGNETIC LATCH LEVER STYLES

The Glenview Doors magnetic latching system, crafted in Italy, ensures a softer close and enhances the door's sleek design, making it a superior choice for homeowners seeking a quieter, more elegant alternative to standard latches.

### **CONCEALED DOOR HINGES**

The concealed hinges from Glenview Doors are hidden, providing superior operation and a sleek, modern aesthetic.

These hinges are designed to be so discreet that they remain unnoticed, except when you take a moment to admire the advanced technology behind them.

This innovative design ensures that the focus remains on the elegance of the door itself, enhancing the overall look and functionality of your home.

#### < STANDARD HINGE

Our concealed hinges are a high quality, durable concealed hinge perfect for any project.

Available in Chrome, Gold, White, Black

#### < LATCHING SYSTEM

Experience the perfect blend of elegance and innovation with our Italian magnetic latching system. Designed to elevate both style and functionality, this system quarantees a soft, quiet close every time. Its sleek, modern design adds a touch of sophistication to any room, while the built-in privacy function offers seamless convenience.