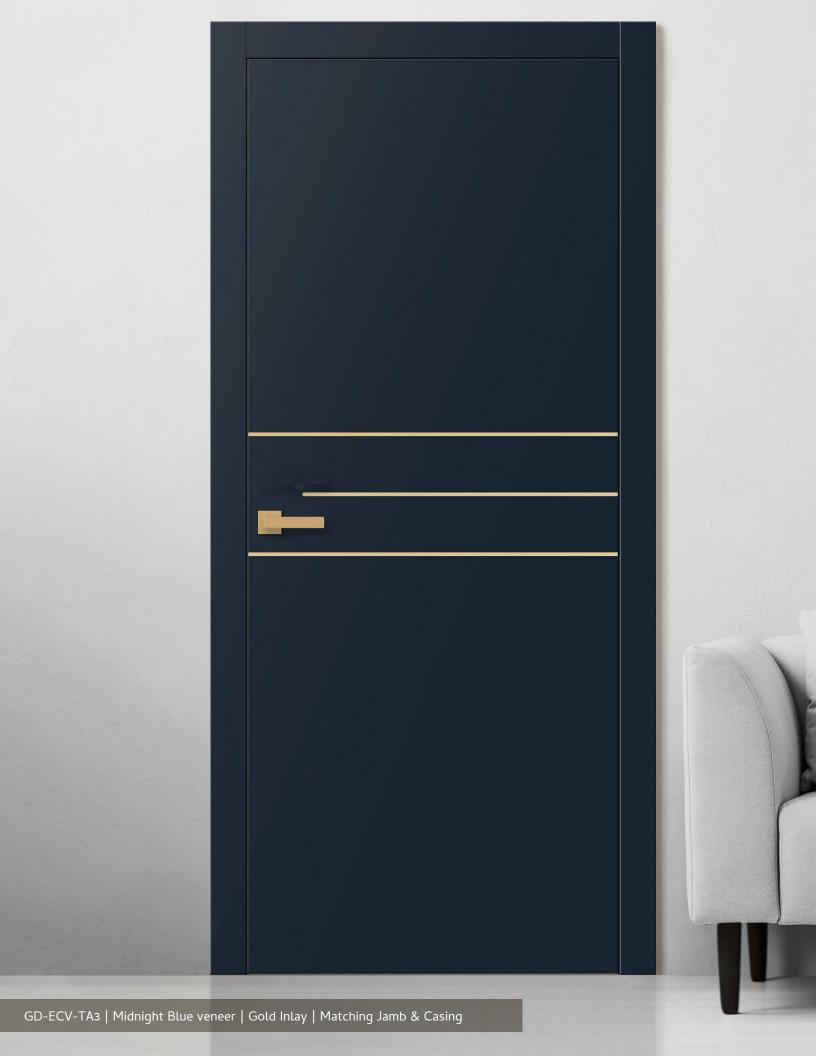

# ECOLINE INTERIOR DOORS

The Ecoline interior doors are a solid-core interior door line designed to be a full package offering.

This line includes an eco-friendly veneer with magnetic latches and concealed hinges.

### **ECOLINE SOLID CORE CONSTRUCTION**

Our Ecoline interior doors are constructed with a solid core structure, ensuring durability and strength. These doors feature a robust fiber board core, surrounded by an eco-friendly veneer, offering a sustainable and stylish alternative to traditional wood. The combination of solid core and eco-friendly veneer creates beautifully crafted, modern interior doors that are both durable and environmentally conscious.

### METALLIC INLAY DESIGNS

Ecoline interior doors with decorative inlays showcase sleek, contemporary aesthetics and meticulous craftsmanship. Available in a variety of designs and finishes, these doors offer a sophisticated touch that enhances any interior space while maintaining minimalist elegance