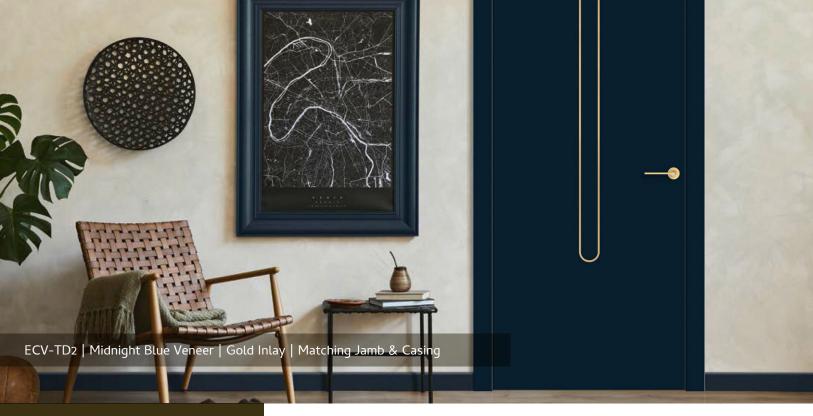

### METALLIC INLAY DESIGNS

Ecoline interior doors with decorative inlays showcase sleek, contemporary aesthetics and meticulous craftsmanship. Available in a variety of designs and finishes, these doors offer a sophisticated touch that enhances any interior space while maintaining minimalist elegance

### **FINISH OPTIONS**

Glenview Doors Ecoline doors are distinguished by exceptional resistance to abrasion and moisture, ensuring durability in everyday use. Their meticulously layered composition beautifully captures the depth and texture of natural wood, offering an authentic and refined aesthetic.