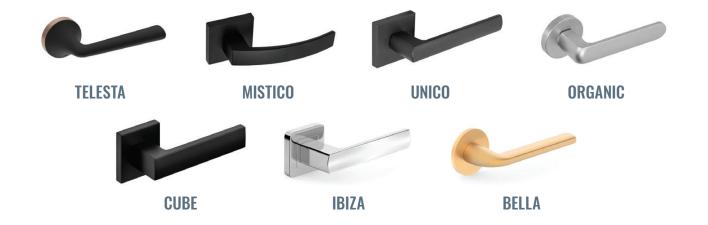

# **DOOR HARDWARE**

### MAGNETIC LATCH LEVER STYLES

The Glenview Doors magnetic latching system, crafted in Italy, ensures a softer close and enhances the door's sleek design, making it a superior choice for homeowners seeking a quieter, more elegant alternative to standard latches.

#### **FINISHES**

<sup>\*</sup> Not all levers are available in all finishes. See dealer for more information.