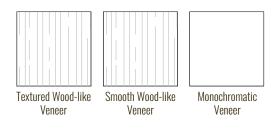

### O2 SELECT ECO-FRIENDLY VENEER

Choose from textured wood-like, smooth wood-like, or monochromatic veneer.

\* For additional material and finish options see Glenview Luxeline interior doors.

Textured Wood-like Veneer

Veneer

Monochromatic Veneer