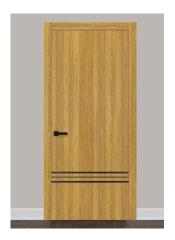

### METALLIC INLAY DESIGNS

Ecoline interior doors with decorative inlays showcase sleek, contemporary aesthetics and meticulous craftsmanship. Available in a variety of designs and finishes, these doors offer a sophisticated touch that enhances any interior space while maintaining minimalist elegance

### **PANEL STYLES**

### **FINISH OPTIONS**

Glenview Doors Ecoline doors are distinguished by exceptional resistance to abrasion and moisture, ensuring durability in everyday use. Their meticulously layered composition beautifully captures the depth and texture of natural wood, offering an authentic and refined aesthetic.