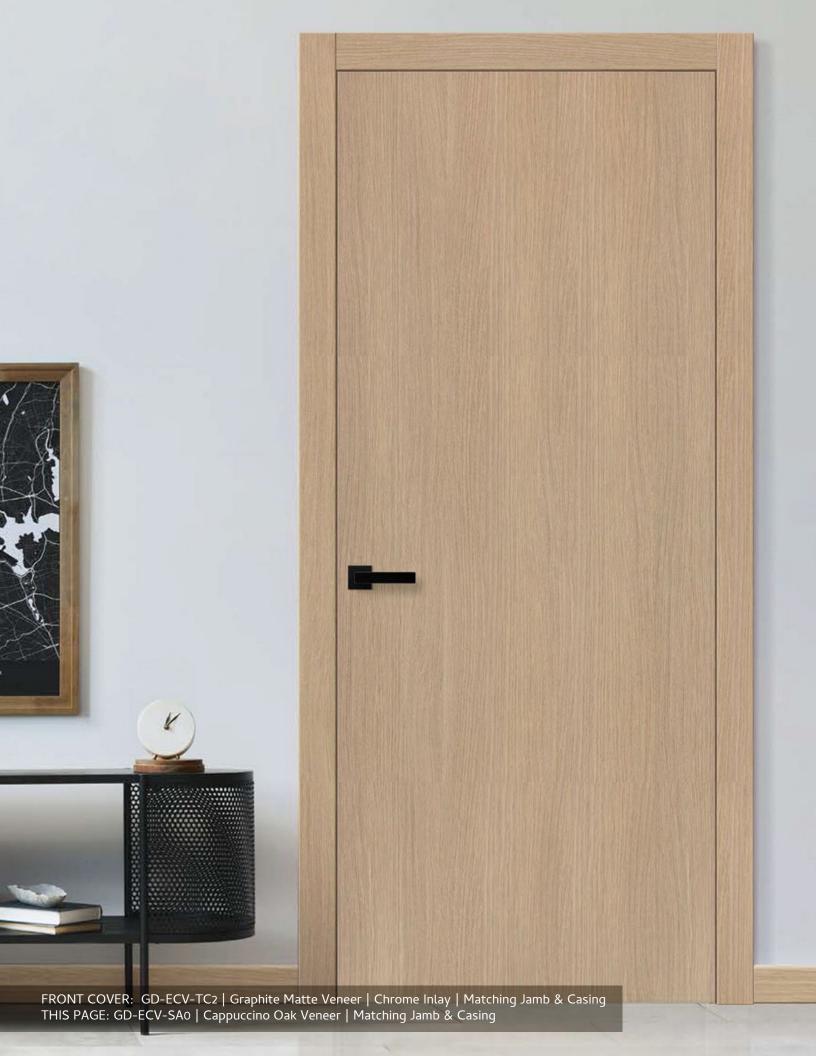

# ECOLINE INTERIOR DOORS

The Ecoline interior doors are a solid-core interior door line designed to be a full package offering.

This line includes an eco-friendly veneer with magnetic latches and concealed hinges.

### **ECOLINE SOLID CORE CONSTRUCTION**

Our Ecoline interior doors are constructed with a solid core structure, ensuring durability and strength. These doors feature a robust fiber board core, surrounded by an eco-friendly veneer, offering a sustainable and stylish alternative to traditional wood. The combination of solid core and eco-friendly veneer creates beautifully crafted, modern interior doors that are both durable and environmentally conscious.

### **FINISH OPTIONS**

Veneer

Textured Wood-like

Smooth Wood-like Veneer

Monochromatic Veneer

Glenview Doors Ecoline doors are distinguished by exceptional resistance to abrasion and moisture, ensuring durability in everyday use. Their meticulously layered composition beautifully captures the depth and texture of natural wood, offering an authentic and refined aesthetic.