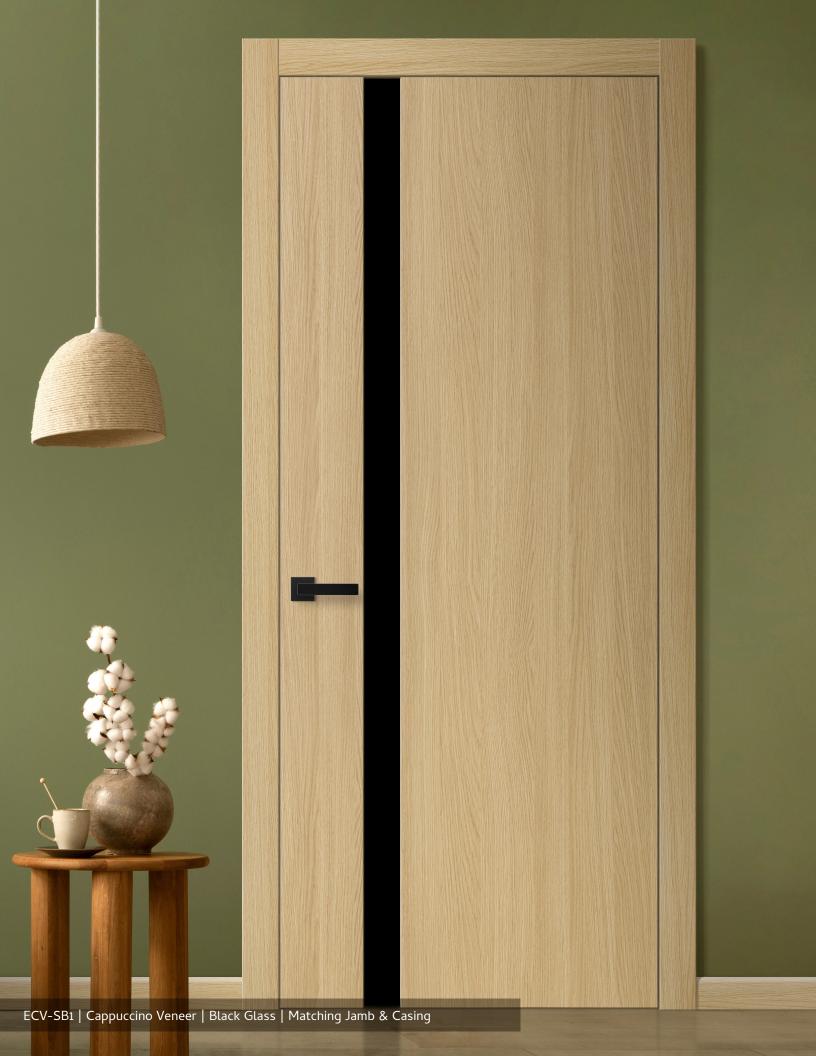

# ECOLINE INTERIOR DOORS

The Ecoline interior doors are a solid-core interior door line designed to be a full package offering.

This line includes an eco-friendly veneer with magnetic latches and concealed hinges.

### **ECOLINE SOLID CORE CONSTRUCTION**

Our Ecoline interior doors are constructed with a solid core structure, ensuring durability and strength. These doors feature a robust fiber board core, surrounded by an eco-friendly veneer, offering a sustainable and stylish alternative to traditional wood. The combination of solid core and eco-friendly veneer creates beautifully crafted, modern interior doors that are both durable and environmentally conscious.

### METALLIC INLAY DESIGNS

Ecoline interior doors with decorative inlays showcase sleek, contemporary aesthetics and meticulous craftsmanship. Available in a variety of designs and finishes, these doors offer a sophisticated touch that enhances any interior space while maintaining minimalist elegance