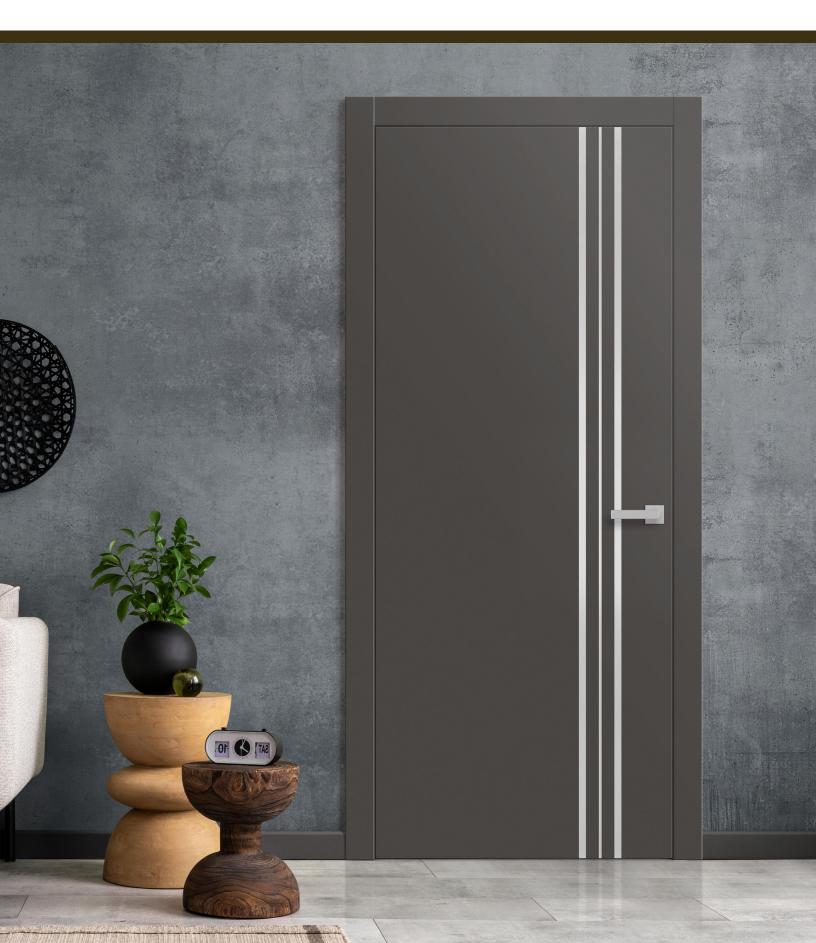

### METALLIC INLAY DESIGNS

Ecoline interior doors with decorative inlays showcase sleek, contemporary aesthetics and meticulous craftsmanship. Available in a variety of designs and finishes, these doors offer a sophisticated touch that enhances any interior space while maintaining minimalist elegance

### **PANEL STYLES**

### **FINISH OPTIONS**

Glenview Doors Ecoline doors are distinguished by exceptional resistance to abrasion and moisture, ensuring durability in everyday use. Their meticulously layered composition beautifully captures the depth and texture of natural wood, offering an authentic and refined aesthetic.