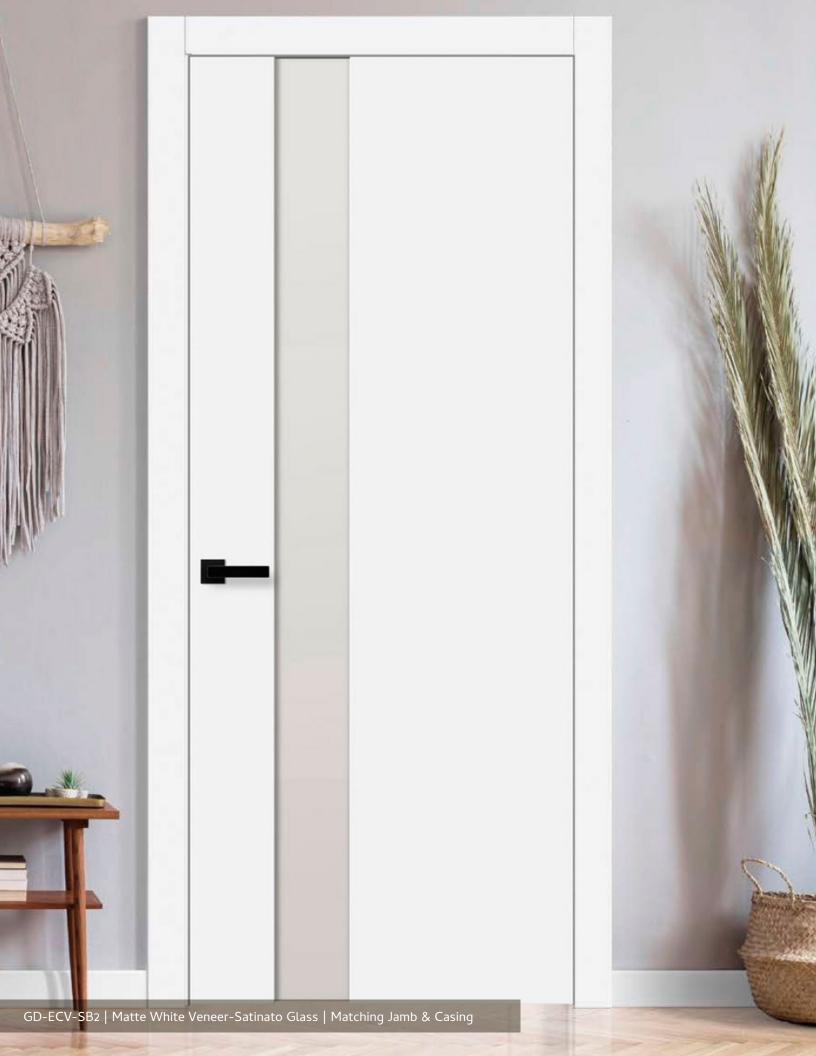

### GLASS INLAY DESIGNS

Contemporary interior doors with glass panels are a perfect blend of functionality and style, allowing natural light to flow through your space while adding an element of design. These doors are ideal for creating an open, airy atmosphere without sacrificing privacy. The glass panels can be customized in various styles offering both aesthetic appeal and practical benefits.

### **GLASS OPTIONS**

Satinato Glass

Black Glass

Glenview Doors Ecoline doors are distinguished by exceptional resistance to abrasion and moisture, ensuring durability in everyday use. Their meticulously layered composition beautifully captures the depth and texture of natural wood, offering an authentic and refined aesthetic.