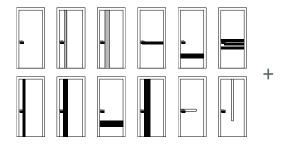

## SOLID PANEL DESIGNS

Featuring a sleek and minimalist design, our Ecoline interior doors offer simple solid panel designs in a variety of finish options. Achieve your desired look with our high-quality, elegant standard frame and casing.

### METALLIC INLAY DESIGNS

Ecoline interior doors with decorative inlays showcase sleek, contemporary aesthetics and meticulous craftsmanship. Available in a variety of designs and finishes, these doors offer a sophisticated touch that enhances any interior space while maintaining minimalist elegance

### GLASS INLAY DESIGNS

Contemporary interior doors with glass panels are a perfect blend of functionality and style, allowing natural light to flow through your space while adding an element of design. These doors are ideal for creating an open, airy atmosphere without sacrificing privacy. The glass panels can be customized in various styles offering both aesthetic appeal and practical benefits.