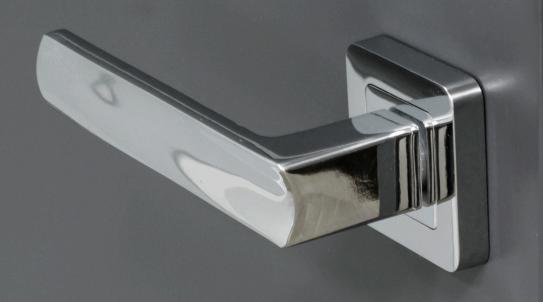

### MAGNETIC LATCH LEVER STYLES

The Glenview Doors magnetic latching system, crafted in Italy, ensures a softer close and enhances the door's sleek design, making it a superior choice for homeowners seeking a quieter, more elegant alternative to standard latches.

#### **FINISHES**

<sup>\*</sup> Not all levers are available in all finishes. See dealer for more information.