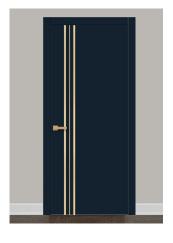

### METALLIC INLAY DESIGNS

Ecoline interior doors with decorative inlays showcase sleek, contemporary aesthetics and meticulous craftsmanship. Available in a variety of designs and finishes, these doors offer a sophisticated touch that enhances any interior space while maintaining minimalist elegance

### **FINISH OPTIONS**

Glenview Doors Ecoline doors are distinguished by exceptional resistance to abrasion and moisture, ensuring durability in everyday use. Their meticulously layered composition beautifully captures the depth and texture of natural wood, offering an authentic and refined aesthetic.