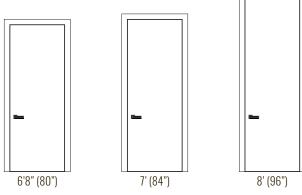

## **HEIGHTS AND WIDTHS**

# ECO FRIENDLY VENEER, STANDARD SIZING, PREMIUM SOLID CORE

Our Ecoline interior doors offer the perfect blend of customization and convenience. While these doors are available in standard sizes, you can personalize them with a variety of finishes, glass options, functions, and hardware to suit your unique style and needs. Enjoy the flexibility of semi-custom design with the reliability of our high-quality, standard-sized doors.\*

### HEIGHTS