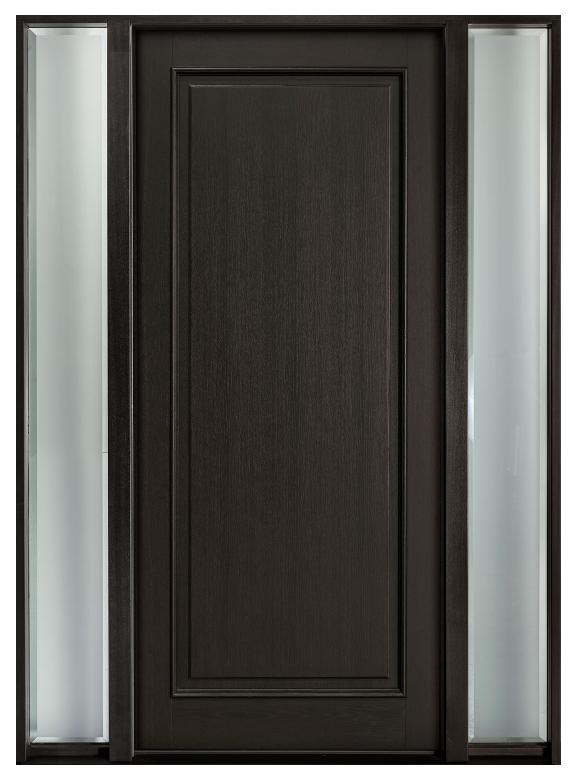

**GD-301PT 2SL** 

GD-552PWDG 2SL

GD-552PWDG 2SL

GD-554PWDG 2SL

GD-554PWDG 2SL ENTRY DOOR · SOLID (EURO TECHNOLOGY) · CLASSIC COLLECTION · IN-STOCK

Shown in Mahogany with Espresso Finish • External Dimensions: 71-1/8 x 98 x 4-9/16"