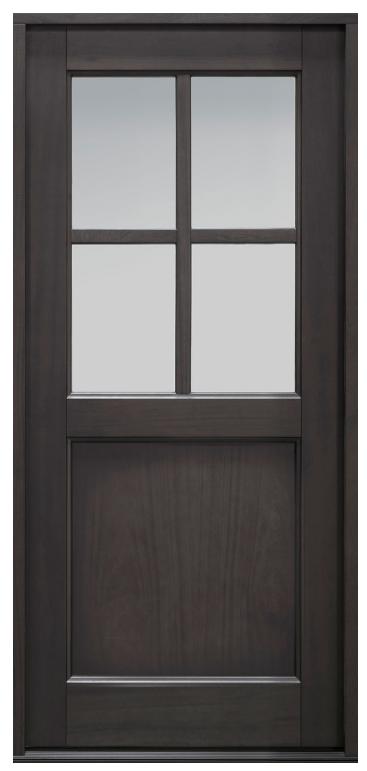

GD-113PT

GD-113PT-A

**GD-114PT** 

GD-114PT
ENTRY DOOR · SOLID (EURO TECHNOLOGY) · CLASSIC COLLECTION · IN-STOCK

GD-201PT
ENTRY DOOR · SOLID (EURO TECHNOLOGY) · CLASSIC COLLECTION · IN-STOCK

GD-203PTDG

GD-203PTDG