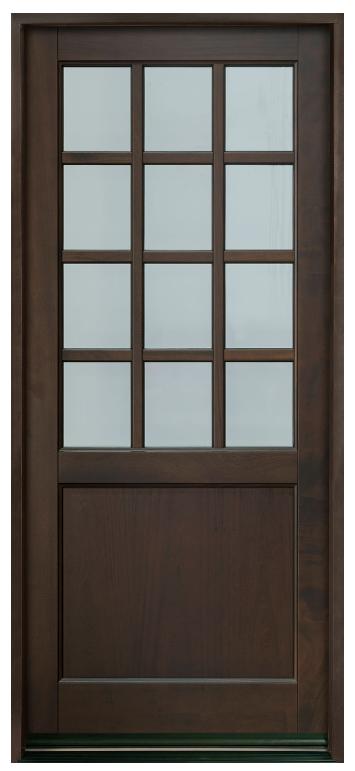

GD-113PT

GD-113PT-A

**GD-114PT** 

GD-114PT
ENTRY DOOR · SOLID (EURO TECHNOLOGY) · CLASSIC COLLECTION · IN-STOCK

GD-201PT
ENTRY DOOR · SOLID (EURO TECHNOLOGY) · CLASSIC COLLECTION · IN-STOCK

GD-203PTDG

GD-203PTDG