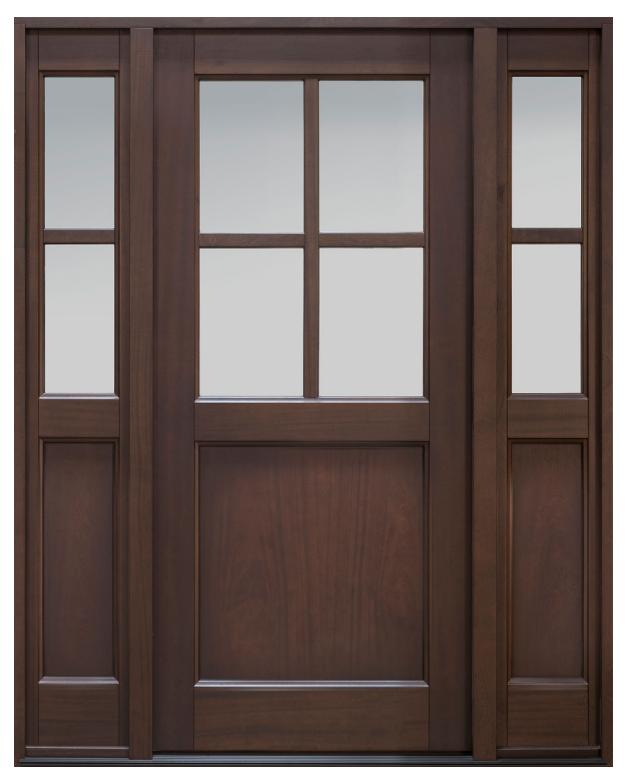

**GD-301PT 2SL** 

GD-552PWDG 2SL

GD-552PWDG 2SL

GD-554PWDG 2SL

GD-554PWDG 2SL ENTRY DOOR · SOLID (EURO TECHNOLOGY) · CLASSIC COLLECTION · IN-STOCK

Shown in Mahogany with Espresso Finish • External Dimensions: 71-1/8 x 98 x 4-9/16"