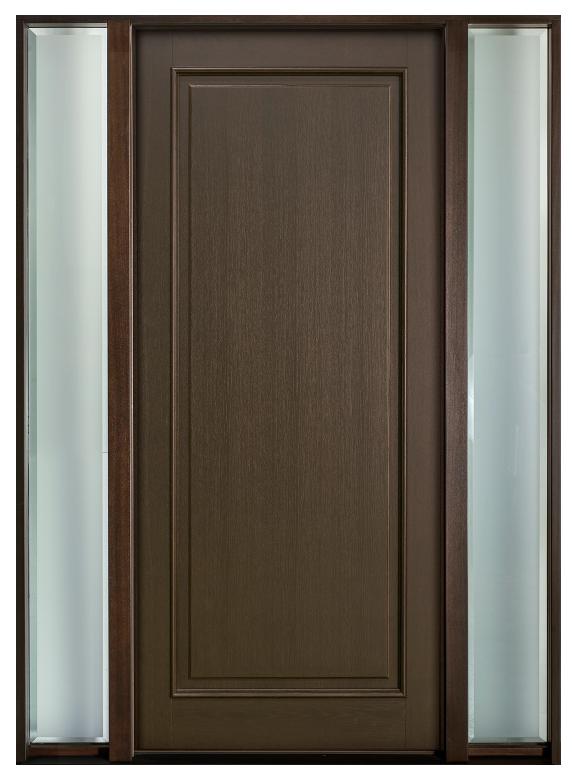

**GD-301PT 2SL** 

GD-552PWDG 2SL

GD-552PWDG 2SL

GD-554PWDG 2SL

GD-554PWDG 2SL ENTRY DOOR · SOLID (EURO TECHNOLOGY) · CLASSIC COLLECTION · IN-STOCK

Shown in Mahogany with Espresso Finish • External Dimensions: 71-1/8 x 98 x 4-9/16"