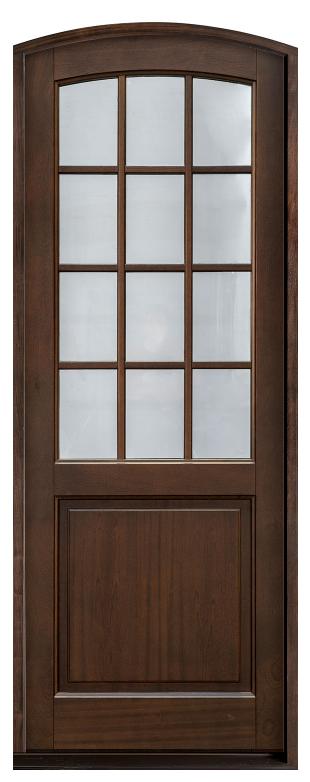

GD-113PT

GD-113PT-A

**GD-114PT** 

GD-114PT
ENTRY DOOR · SOLID (EURO TECHNOLOGY) · CLASSIC COLLECTION · IN-STOCK

GD-201PT
ENTRY DOOR · SOLID (EURO TECHNOLOGY) · CLASSIC COLLECTION · IN-STOCK

GD-203PTDG

GD-203PTDG