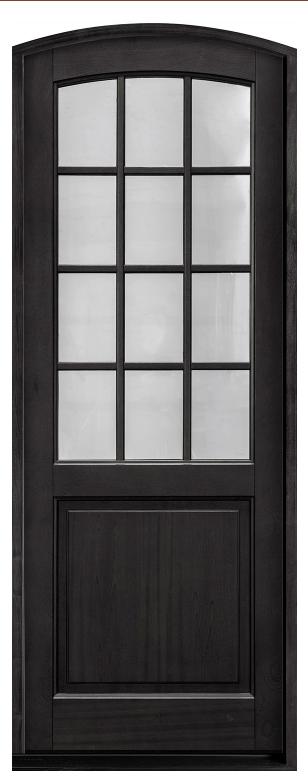

GD-113PT

GD-113PT-A

**GD-114PT** 

GD-114PT
ENTRY DOOR · SOLID (EURO TECHNOLOGY) · CLASSIC COLLECTION · IN-STOCK

GD-201PT
ENTRY DOOR · SOLID (EURO TECHNOLOGY) · CLASSIC COLLECTION · IN-STOCK

GD-203PTDG

GD-203PTDG