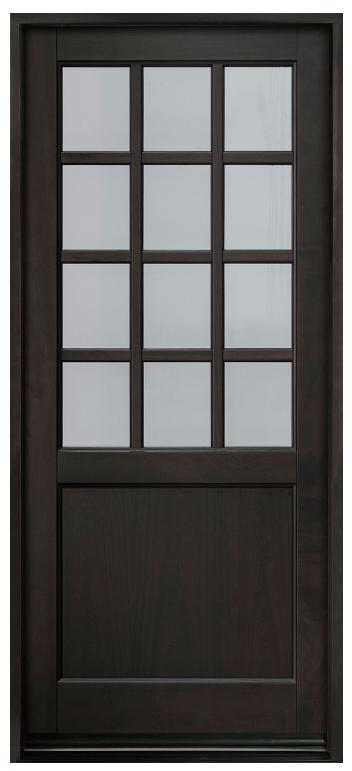

GD-113PT

GD-113PT-A

**GD-114PT** 

GD-114PT
ENTRY DOOR · SOLID (EURO TECHNOLOGY) · CLASSIC COLLECTION · IN-STOCK

GD-201PT
ENTRY DOOR · SOLID (EURO TECHNOLOGY) · CLASSIC COLLECTION · IN-STOCK

GD-203PTDG

GD-203PTDG