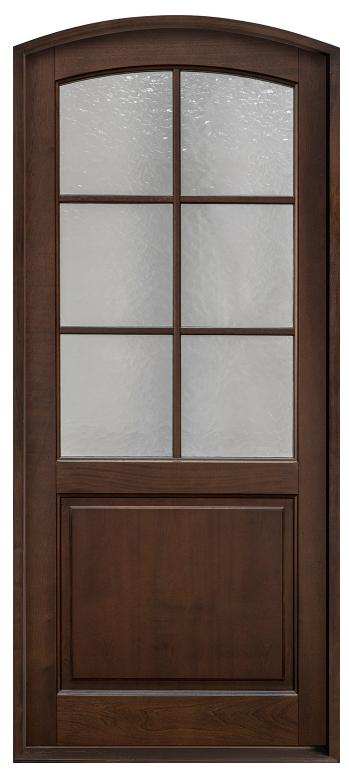

GD-113PT

GD-113PT-A

**GD-114PT** 

GD-114PT
ENTRY DOOR · SOLID (EURO TECHNOLOGY) · CLASSIC COLLECTION · IN-STOCK

GD-201PT
ENTRY DOOR · SOLID (EURO TECHNOLOGY) · CLASSIC COLLECTION · IN-STOCK

GD-203PTDG

GD-203PTDG