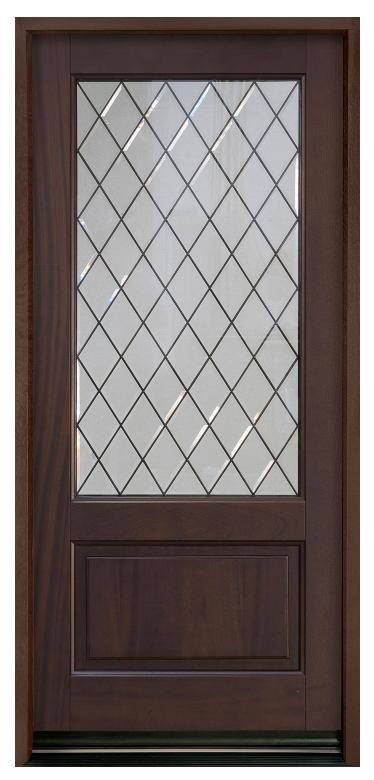

GD-113PT

GD-113PT-A

**GD-114PT** 

GD-114PT
ENTRY DOOR · SOLID (EURO TECHNOLOGY) · CLASSIC COLLECTION · IN-STOCK

GD-201PT
ENTRY DOOR · SOLID (EURO TECHNOLOGY) · CLASSIC COLLECTION · IN-STOCK

GD-203PTDG

GD-203PTDG