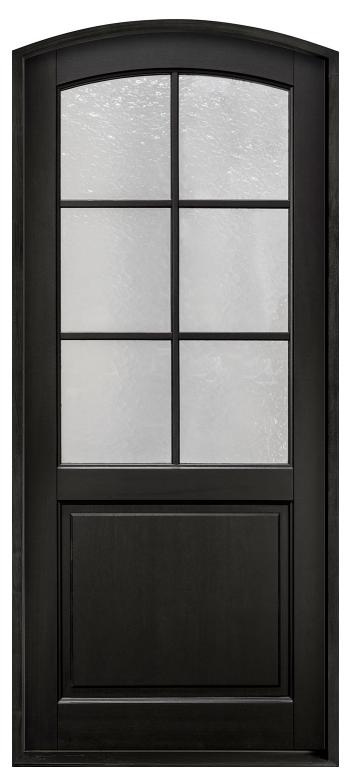

GD-113PT

GD-113PT-A

**GD-114PT** 

GD-114PT
ENTRY DOOR · SOLID (EURO TECHNOLOGY) · CLASSIC COLLECTION · IN-STOCK

GD-201PT
ENTRY DOOR · SOLID (EURO TECHNOLOGY) · CLASSIC COLLECTION · IN-STOCK

GD-203PTDG

GD-203PTDG