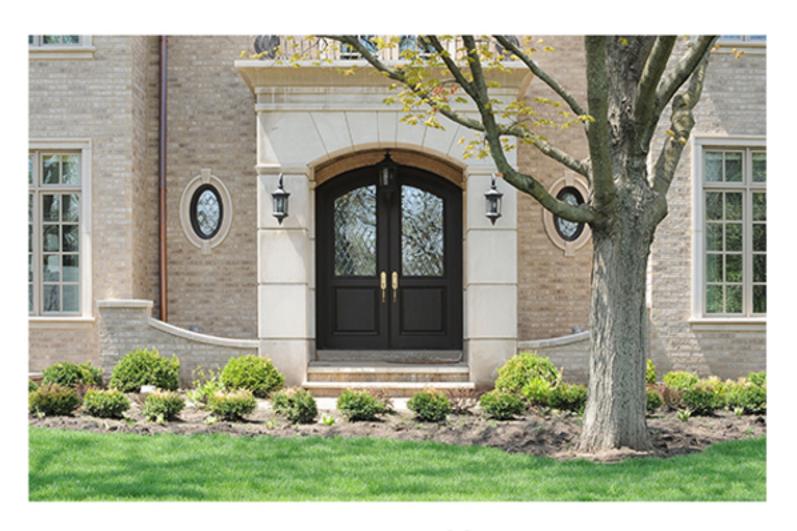

**GD-301PT 2SL** 

GD-552PWDG 2SL

GD-552PWDG 2SL

GD-554PWDG 2SL

GD-554PWDG 2SL ENTRY DOOR · SOLID (EURO TECHNOLOGY) · CLASSIC COLLECTION · IN-STOCK

Shown in Mahogany with Espresso Finish • External Dimensions: 71-1/8 x 98 x 4-9/16"