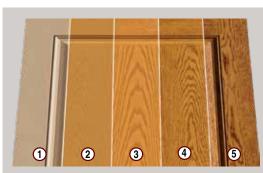

- 1 It starts with the realistic wood grains and deep embossments of a Therma-Tru door.
- A base coat provides an even, consistent color across the surface of the door.
- 3 A wiping stain enhances the base coat to reflect the natural beauty of the wood.
- A durable topcoat enhances the color while protecting against scratches and color fading.
- (5) A second application of the topcoat provides